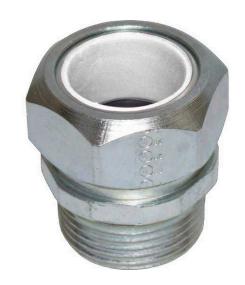

# CG1965250S - 2-1/2" Steel Cord Grip, Cable Range 1.750-1.965, White Insert

By Killark Catalog # CG1965250S

2-1/2" Steel Cord Grip, Cable Range 1.750-1.965, White Insert

### **Features**

- · Distinctly colored grommets indicating cable ranges
- Neoprene grommet seals out moisture and oils
- Hexagon compression nut for easier wrenching and consistent torqueing
- Smooth internal bushings protects conductorsl
- Made from strong, durable zinc plated steel
- Made in the USA

#### General

Color Code White
Cord Range 1.750-1.965
Finish Type Zinc Plated
Material Steel
Series CG

Type • Steel Cord Grip

· Steel Cord Grip

UPC 783936176901